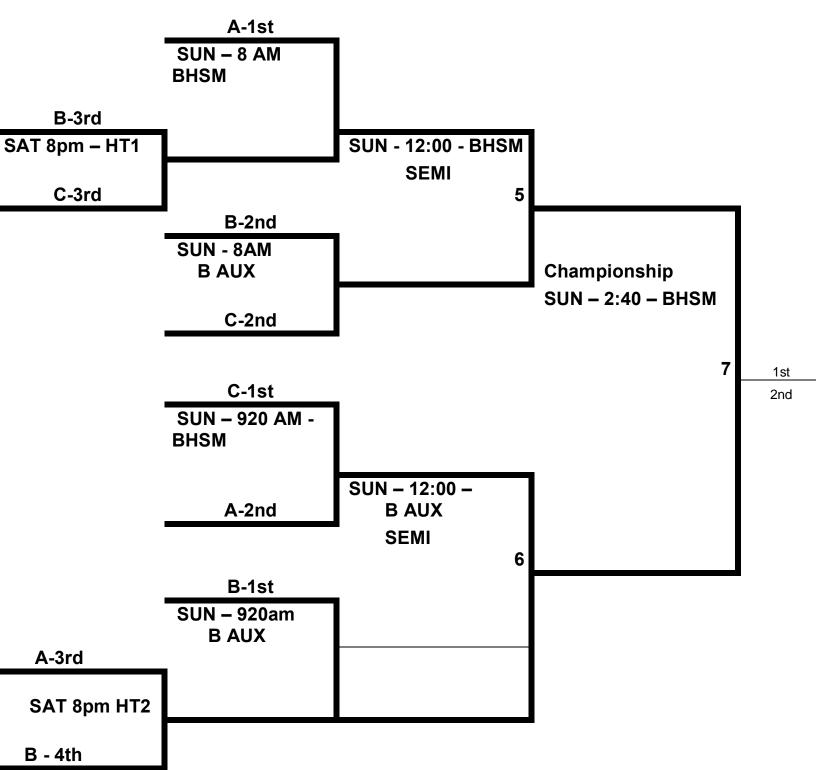

|

| Grade<br>7th | Pool C              | 1 | 2 | 3 | W | L | PTS | POS |
|--------------|---------------------|---|---|---|---|---|-----|-----|
| 1            | Moore Co            |   |   |   |   |   |     |     |
| 2            | TnTrotters-<br>Kyle |   |   |   |   |   |     |     |
| 3            | a Game              |   |   |   |   |   |     |     |

| DAY | TIME | GYM | DAY | TIME | GYM  | DAY | TIME | GYM   |
|-----|------|-----|-----|------|------|-----|------|-------|
|     |      | BHS |     |      |      |     |      |       |
| SAt | 8:00 | М   | FRI | 8:00 | BHSM | SAT | 1200 | BHS M |
| 1   | VS   | 2   | 2   | VS   | 3    | 3   | VS   | 1     |
|     |      |     |     |      |      |     |      |       |
|     | _    |     |     |      |      |     |      |       |