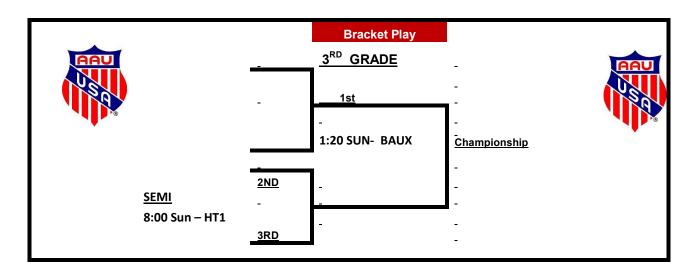

<sup>\*</sup>TN Magic will NOT play on Sunday. The # 1 team will advance to the finals.

| 6th Grade | Pool A         |      |     |       | 1     | 2   | 3    | 4     | W |
|-----------|----------------|------|-----|-------|-------|-----|------|-------|---|
| 1         | a Game         |      |     |       |       |     |      |       |   |
| 2         | TN Magic       |      |     |       |       |     |      |       |   |
| 3         | Tennessee Fury |      |     |       |       |     |      |       |   |
| 4         | Tn Team Pride  |      |     |       |       |     |      |       |   |
|           |                |      |     |       |       | ſ   |      |       |   |
| DAY       | TIME           | GYM  | DAY | TIME  | GYM   | DAY | TIME | GYM   |   |
| SAT       | 920            | BAUX | SAT | 8 am  | SHS M | SAT | 240  | HT2   |   |
| 1         | vs             | 2    | 3   | VS    | 4     | 1   | VS   | 3     |   |
|           | _              |      |     |       |       |     |      |       |   |
|           |                |      |     |       |       | •   |      |       |   |
| DAY       | TIME           | GYM  | DAY | TIME  | GYM   | DAY | TIME | GYM   |   |
| SAT       | 240            | BAUX | SAT | 12:00 | HT2   | FRI | 6:40 | BHS M |   |
| 2         | VS             | 4    | 2   | VS    | 3     | 4   | VS   | 1     |   |
|           | _              |      |     |       |       |     |      |       |   |